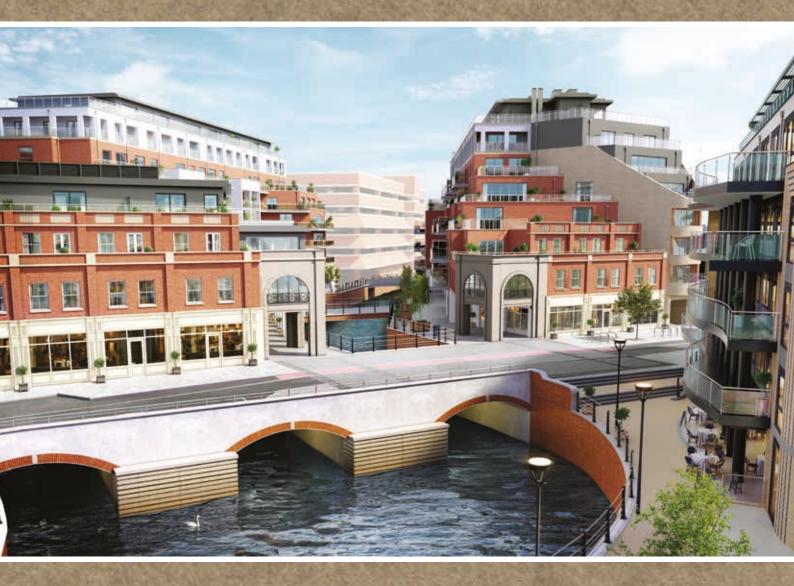

## APARTMENT 1

One bedroom apartment

This home has been designed with modern, contemporary living in mind. The open-plan kitchen/dining/living area is a bright, welcoming space with ample room for comfortable homeworking. The kitchen features sleek, high-specification, integrated appliances which will make preparing meals a pleasure.

Situated on the ground floor of Tre Archi, this apartment directly overlooks the rejuvenated waterways and comes with private underground gated parking and car charging points. The generous double bedroom enjoys a fitted wardrobe and conveniently has a separate door to the contemporary bathroom, which is also accessed via the hallway.