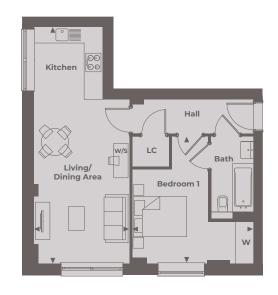

## APARTMENT 1 ▶

One bedroom

Kitchen/Dining/Living Area 8.27 m x 3.39 m 27'2" x 11'1"

Bedroom 1 4.41 m x 4.25 m 14'6" x 13'10"

Total Internal Area 50.28 sq. mts. 541 sq. ft.

<sup>■</sup> Point from which maximum dimensions are measured. Dimensions are intended for guidance only and may vary by plus or minus 7.6cm/3". The plots indicate general layout only which may vary from other plots. Kitchen and bathroom layouts indicative only. W denotes Wardrobe. LC denotes Linen Cupboard. S denotes Storage. E/S denotes En-Suite. W/S denotes Workstation. (h) denotes Handed. Please contact sales consultant for more information.