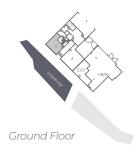

Situated on the ground floor of Tre Archi, this apartment directly overlooks the rejuvenated waterways and comes with private underground gated parking and car charging points. The generous double bedroom enjoys a fitted wardrobe and conveniently has a separate door to the contemporary bathroom, which is also accessed via the hallway.

## APARTMENT 1 ▶

One bedroom

Kitchen/Dining/Living Area 8.27 m x 3.39 m 27'2" x 11'1"

Bedroom 1 4.41 m x 4.25 m 14'6" x 13'10"

Total Internal Area 50.28 sq. mts. 541 sq. ft.

<sup>■</sup> Point from which maximum dimensions are measured. Dimensions are intended for guidance only and may vary by plus or minus 7.6cm/3". The plots indicate general layout only which may vary from other plots. Kitchen and bathroom layouts indicative only. W denotes Wardrobe. LC denotes Linen Cupboard. S denotes Storage. E/S denotes En-Suite. W/S denotes Workstation. (h) denotes Handed. Please contact sales consultant for more information.