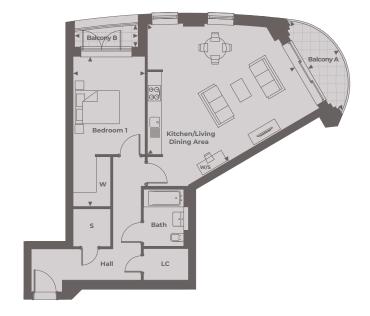

Total internal area: 77.30 sq. mts. 832 sq. ft.

## APARTMENT 7 ►

One bedroom

Kitchen/Dining/Living Area 7.30 m x 6.70 m 23'11'' x 21'11"

Bedroom 1 6.40 m x 3.00 m 20'11" x 9'10"

Balcony A 3.80 m x 1.25 m 12'6" x 4'1"

Balcony B

2.68 m x 0.91 m 8'9" x 3'0"

Total Internal Area 77.30 sq. mts. 832 sq. ft.

<sup>■</sup> Point from which maximum dimensions are measured. Dimensions are intended for guidance only and may vary by plus or minus 7.6cm/3". The plots indicate general layout only which may vary from other plots. Kitchen and bathroom layouts indicative only. W denotes Wardrobe. LC denotes Linen Cupboard. S denotes Storage. E/S denotes En-Suite. W/S denotes Workstation. (h) denotes Handed. Please contact sales consultant for more information.