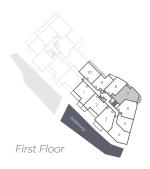

## APARTMENT 7 ►

One bedroom

Kitchen/Dining/Living Area 7.30 m x 6.70 m 23'11'' x 21'11"

Bedroom 1 6.40 m x 3.00 m 20'11" x 9'10"

Balcony A 3.80 m x 1.25 m 12'6" x 4'1"

Balcony B

2.68 m x 0.91 m 8'9" x 3'0"

Total Internal Area 77.30 sq. mts. 832 sq. ft.

<sup>■</sup> Point from which maximum dimensions are measured. Dimensions are intended for guidance only and may vary by plus or minus 7.6cm/3". The plots indicate general layout only which may vary from other plots. Kitchen and bathroom layouts indicative only. W denotes Wardrobe. LC denotes Linen Cupboard. S denotes Storage. E/S denotes En-Suite. W/S denotes Workstation. (h) denotes Handed. Please contact sales consultant for more information.