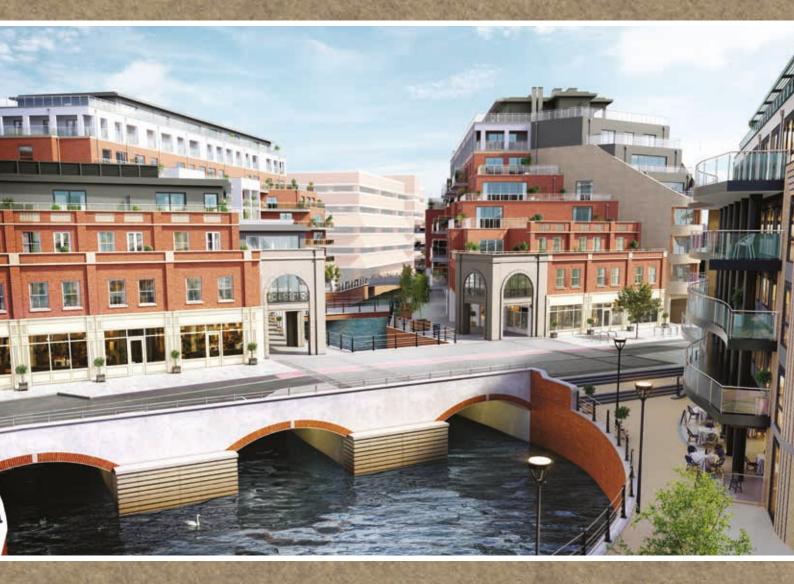

## APARTMENT 7

One bedroom apartment

This first floor apartment is the perfect space for contemporary living, with two balconies, modern open-plan areas and a stunning double bedroom. The bright, dual aspect kitchen/dining/living space features sliding doors which open onto the unique, curved balcony, making this the ideal area for entertaining. There is also a designated space for homeworking and a sleek kitchen with integrated appliances.

The impressive, double bedroom features French doors leading onto the second private balcony, perfect for your morning coffee. This lovely room also has an L-shaped fitted wardrobe and is just across the hallway from the luxury bathroom. You will have plenty of storage in this Tre Archi home which also comes with private underground gated parking and car charging points.