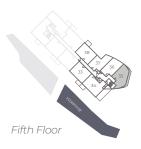

Situated on the fifth floor, this apartment's double bedroom enjoys fitted wardrobes with a contemporary bathroom just next door. Off the entrance hallway there is a useful linen cupboard. Your new home at Tre Archi comes with a range of additional benefits including private underground gated parking and car charging points.

## APARTMENT 35 ►

One bedroom

*Kitchen/Dining/Living Area* 10.00 m x 5.10 m 32'9" x 16'8"

Bedroom 1

5.50 m x 3.00 m 18'0" x 9'10"

Terrace

8.10 m x 0.90 m 26'7" x 2'11"

Total Internal Area 67.53 sq. mts. 727 sq. ft.