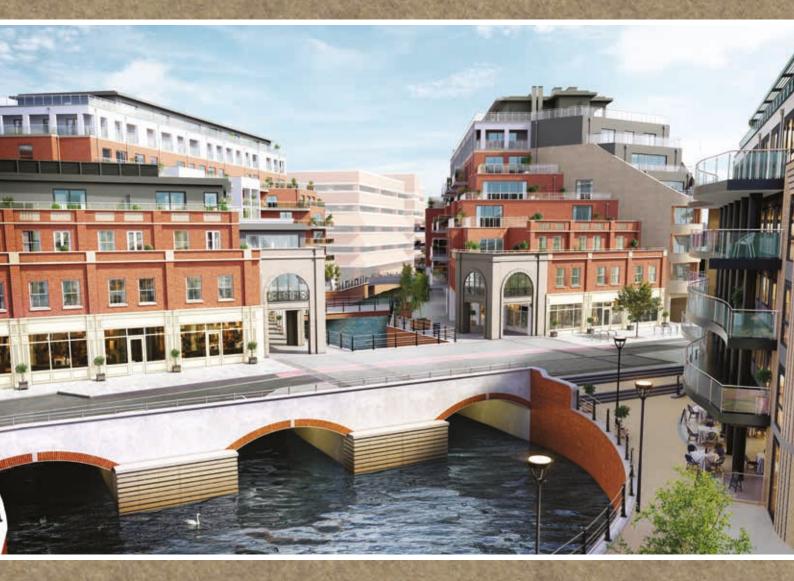

## APARTMENT 35

One bedroom apartment

An exceptional terrace measuring more than eight metres helps gives this apartment a truly desirable feel. The sliding doors follow the unique, curved shape of this outside space, illuminating the open-plan kitchen/dining/living area. The kitchen features sleek, high-specification, integrated appliances, while the rest of the spacious room is ideal for relaxing, entertaining or homeworking, with a designated space available.

Situated on the fifth floor, this apartment's double bedroom enjoys fitted wardrobes with a contemporary bathroom just next door. Off the entrance hallway there is a useful linen cupboard. Your new home at Tre Archi comes with a range of additional benefits including private underground gated parking and car charging points.