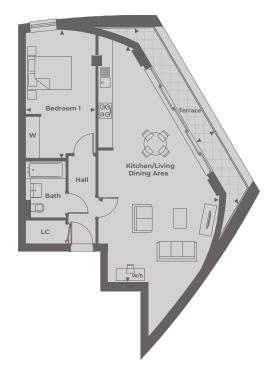

## APARTMENT 35

One bedroom apartment

An exceptional terrace measuring more than eight metres helps gives this apartment a truly desirable feel. The sliding doors follow the unique, curved shape of this outside space, illuminating the open-plan kitchen/dining/living area. The kitchen features sleek, high-specification, integrated appliances, while the rest of the spacious room is ideal for relaxing, entertaining or homeworking, with a designated space available.

Situated on the fifth floor, this apartment's double bedroom enjoys fitted wardrobes with a contemporary bathroom just next door. Off the entrance hallway there is a useful linen cupboard. Your new home at Tre Archi comes with a range of additional benefits including private underground gated parking and car charging points.

Total internal area: 67.53 sq. mts. 727 sq. ft.

## APARTMENT 35 ►

One bedroom

*Kitchen/Dining/Living Area* 10.00 m x 5.10 m 32'9" x 16'8"

Bedroom 1

5.50 m x 3.00 m 18'0" x 9'10"

Terrace

8.10 m x 0.90 m 26'7" x 2'11"

Total Internal Area 67.53 sq. mts. 727 sq. ft.