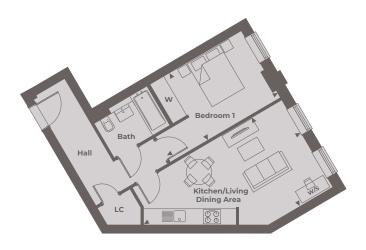

## APARTMENT 5

One bedroom apartment

This first floor apartment has been effectively laid out to maximise your waterside living space. At the heart of this home is the stylish, open-plan kitchen/dining/living area, complete with high-specification, integrated kitchen appliances and room for a workstation.

The comfortable double bedroom features a fitted wardrobe and is conveniently located next to the contemporary bathroom. This apartment comes with ample storage, underground gated parking, and car charging points.

Total internal area: 48.82 sq. mts. 526 sq. ft.

## APARTMENT 5 ▶

One bedroom

Kitchen/Dining/Living Area 6.80 m x 3.80 m 22'3" x 12'5"

Bedroom 1 4.80 m x 2.90 m 15'8" x 9'6"

Total Internal Area 48.82 sq. mts. 526 sq. ft.

<sup>■</sup> Point from which maximum dimensions are measured. Dimensions are intended for guidance only and may vary by plus or minus 7.6cm/3". The plots indicate general layout only which may vary from other plots. Kitchen and bathroom layouts indicative only. W denotes Wardrobe. LC denotes Linen Cupboard. S denotes Storage. E/S denotes En-Suite. W/S denotes Workstation. (h) denotes Handed. Please contact sales consultant for more information.