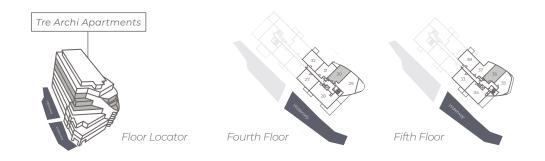

## APARTMENTS 30, 36

One bedroom apartments

These stylish apartments situated on the fourth or fifth floor of Tre Archi have been designed to maximise the space. The bright kitchen/dining/living area is the central hub of these homes, with the open-plan layout making it perfect for today's flexible lifestyles. Set up a workstation for the days when you don't want to commute, or invite friends over for a meal cooked in your smart kitchen with its sleek, high-specification, integrated appliances.