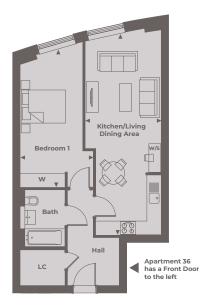

## APARTMENTS 30, 36

One bedroom apartments

These stylish apartments situated on the fourth or fifth floor of Tre Archi have been designed to maximise the space. The bright kitchen/dining/living area is the central hub of these homes, with the open-plan layout making it perfect for today's flexible lifestyles. Set up a workstation for the days when you don't want to commute, or invite friends over for a meal cooked in your smart kitchen with its sleek, high-specification, integrated appliances.

The spacious double bedroom enjoys a fitted wardrobe, with a contemporary bathroom just next door. There is also a useful linen cupboard off the welcoming hallway. Your new home comes with a range of additional benefits including private underground gated parking and car charging points.

Total internal area: 58.26 sq. mts. 627 sq. ft.

## APARTMENTS 30, 36 ►

One bedroom

*Kitchen/Dining/Living Area* 8.50 m x 3.20 m 27'11" x 10'5"

*Bedroom 1* 5.90 m x 3.00 m 19'4'' x 9'10''

Total Internal Area 58.26 sq. mts. 627 sq. ft.

Point from which maximum dimensions are measured. Dimensions are intended for guidance only and may vary by plus or minus 7.6cm/3". The plots indicate general layout only which may vary from other plots. Kitchen and bathroom layouts indicative only. W denotes Wardrobe. LC denotes Linen Cupboard. S denotes Storage. E/S denotes En-Suite. W/S denotes Workstation. (h) denotes Handed. Please contact sales consultant for more information.